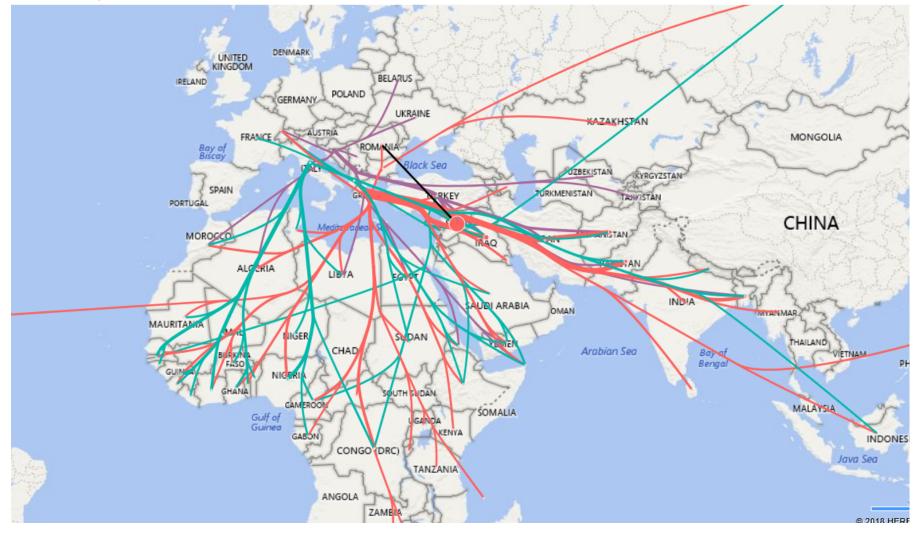

#### **Migrant flows**

# **Re-Health outputs**

●Croatia ●Italy ●Greece ●Romania