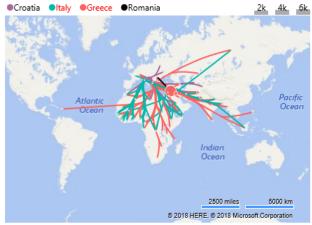

#### **Migrant flows**

# **Re-Health outputs**

●Croatia ●Italy ●Greece ●Romania