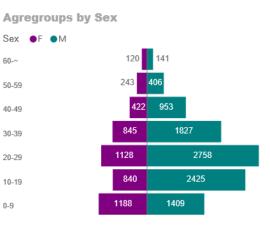

# **Re-Health – Dashboard**

ExamCountry

Nationality

Conditions

All

All

All

60-~

50-59

40-49

30-39

20-29

10-19

0-9

 $\sim$ 

 $\sim$ 

 $\sim$ 