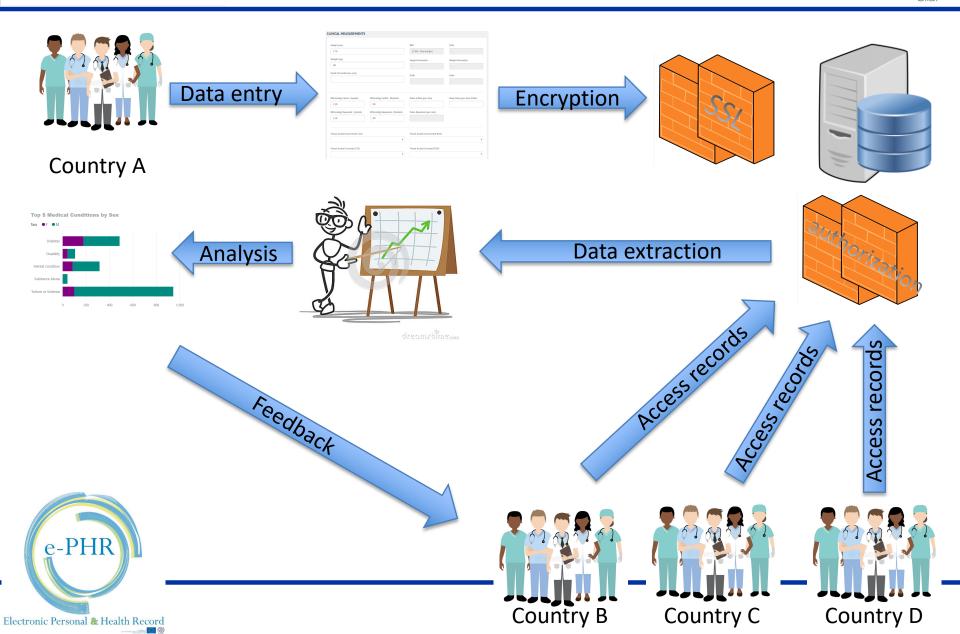

# Digital and Access to Care for All

Can digital innovation improve migrants' health?

## **DOMINIK ZENNER**

Senior Regional Migration Health Advisor International Organization for Migration









# e-PHR System Architecture







# Frontend: What it looks like



Previous Next

Showing 1 to 5 of 21 entries

| Create A Nev                                                          | v Case                                          |                                                       | Save                                          | MEDICAL ASSESSMENT » SK1600